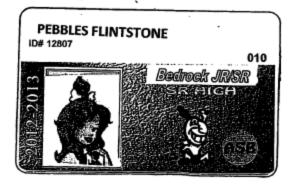

After school that day, Pebbles also came to the bank with some friends to deposit \$25.00 in coin to her savings account which was her portion of profit from Shamrock sales by the 4H club as a fundraiser for camp. Pebbles' SS is 456-98-7321 no DL, her student ID from Bedrock Jr Hi is on file as well as her birth certificate. Fred and Wilma are co-owners with Pebbles on the savings account.